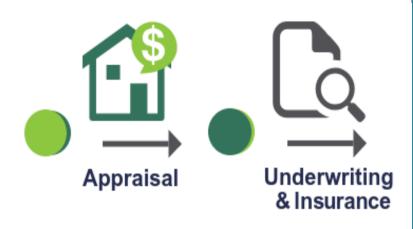

tal Contribution. The capital of                                                                                                                                                                                                                                                            |                                                                                                                                                                         |                                                                                                       |

Agreed-Upon Cash

following property, services, or cash which each partner agrees to contribute:

Capital

Contribution



Negotiate or accept terms of offer.



### Accepted offer

- Earnest money
- Inspection (5 days)
- Attorney Review



#### Financing process

- Appraisal
- Underwriting
- Insurance

## Monitor the transaction





# Final walk of the property

### Closing





## Welcome to your new home!



### Questions?