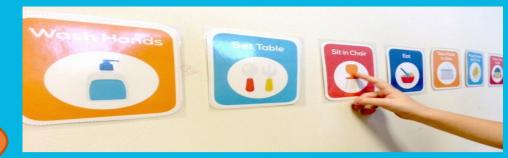

### Family Routines & Rituals

Routines: Specific, repeated practices that involve 2 or more family members

Rituals: Symbolic meaning, establishing and perpetuating the understanding of what it means to be a member of the group.

Routines disrupted = hassle

- Creates feelings of control, structure, and security (safety)
- Predictability (a sense of normalcy)
- Learn through habit about a sequence of events (recall)
- Learn about time
- Socialization of culturally acceptable behavior in young children

Rituals disrupted = family cohesion may be threatened

Or living room/kitchen/bedroom!

**BRUSH TEETH** 

COMB HAIR CHECK BACKPACK **PUT ON TACKET** 

GO TO SCHOOL

**BRUSH TEETH** 

**GOODNIGHTS** 

POTTY