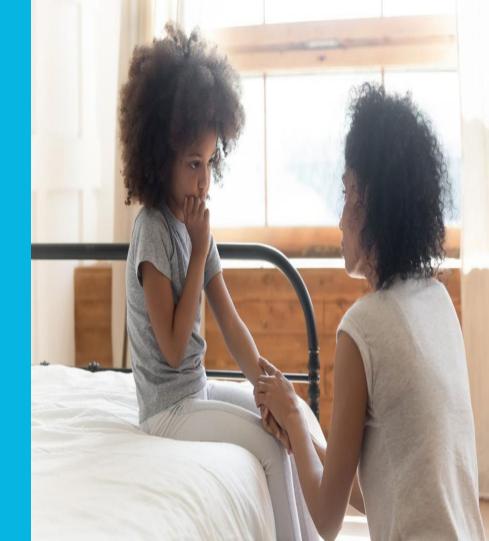

# How to Talk with your Children about Covid-19

Illness and germs can be frightening for children of all ages. Your children may have questions and feelings about the virus

- 1. Ask kids what they've heard or know!
- 2. Ask them how they feel.
- 3. Share only the information that they need right now.
- 4. Answer simply and honestly.
- 5. Offer reassurances
- 6. Explain the things they can do to be safe.

### Talking to Children 5 and Under

Children at these ages are still rooted in what they can physically see and feel. Their understanding of illness is vague and magical.

- 1. Model appropriate behaviors!
- 2. Pay attention to what your child is asking and only give them the information they are asking for!
- 3. Simple is better

### Children have questions – lots of questions!

- Do not avoid answering their questions.
- First, ask what they know or have heard before you give an answer.
- Be honest, but reassuring
- Provide words and age appropriate definitions/examples
  - Ex. Race, Injustice, Protest, Equality, etc

### Provide your child with social & emotional support

- Provide space to answer questions lots of questions!
- Be honest but reassuring
- Allow kids to express themselves: verbally, writing, drawing, performing, etc.
- LISTEN! Listen to your children, talk less