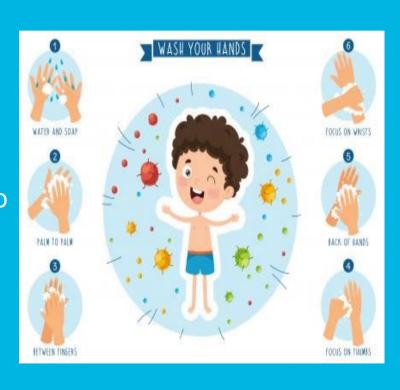

### Talking to Children Ages 6-10

The 4 bullets from the previous slide still pertain to this age!

- Ask: What do you think?
- Correct any misperceptions
- They can understand more about illness and viruses so you can help them understand how the virus might make them feel if they get it (like a cold or the flu...this may make them feel less anxious)
- Talk with them about their duty to protect themselves and others
- Help them develop safe routines