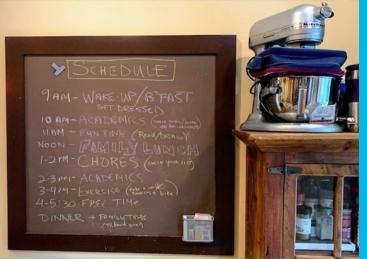

Creating a Family Schedule: Consistency

**Predictability** 

| The state of the s |           |                 |  |
|--------------------------------------------------------------------------------------------------------------------------------------------------------------------------------------------------------------------------------------------------------------------------------------------------------------------------------------------------------------------------------------------------------------------------------------------------------------------------------------------------------------------------------------------------------------------------------------------------------------------------------------------------------------------------------------------------------------------------------------------------------------------------------------------------------------------------------------------------------------------------------------------------------------------------------------------------------------------------------------------------------------------------------------------------------------------------------------------------------------------------------------------------------------------------------------------------------------------------------------------------------------------------------------------------------------------------------------------------------------------------------------------------------------------------------------------------------------------------------------------------------------------------------------------------------------------------------------------------------------------------------------------------------------------------------------------------------------------------------------------------------------------------------------------------------------------------------------------------------------------------------------------------------------------------------------------------------------------------------------------------------------------------------------------------------------------------------------------------------------------------------|-----------|-----------------|--|
|                                                                                                                                                                                                                                                                                                                                                                                                                                                                                                                                                                                                                                                                                                                                                                                                                                                                                                                                                                                                                                                                                                                                                                                                                                                                                                                                                                                                                                                                                                                                                                                                                                                                                                                                                                                                                                                                                                                                                                                                                                                                                                                                | M         | OM SCHOOL       |  |
|                                                                                                                                                                                                                                                                                                                                                                                                                                                                                                                                                                                                                                                                                                                                                                                                                                                                                                                                                                                                                                                                                                                                                                                                                                                                                                                                                                                                                                                                                                                                                                                                                                                                                                                                                                                                                                                                                                                                                                                                                                                                                                                                | 8-9       | Ge + Ready ~    |  |
|                                                                                                                                                                                                                                                                                                                                                                                                                                                                                                                                                                                                                                                                                                                                                                                                                                                                                                                                                                                                                                                                                                                                                                                                                                                                                                                                                                                                                                                                                                                                                                                                                                                                                                                                                                                                                                                                                                                                                                                                                                                                                                                                | 9- 9:30   | Morning P.E.    |  |
|                                                                                                                                                                                                                                                                                                                                                                                                                                                                                                                                                                                                                                                                                                                                                                                                                                                                                                                                                                                                                                                                                                                                                                                                                                                                                                                                                                                                                                                                                                                                                                                                                                                                                                                                                                                                                                                                                                                                                                                                                                                                                                                                | 9:30 - 11 | School          |  |
|                                                                                                                                                                                                                                                                                                                                                                                                                                                                                                                                                                                                                                                                                                                                                                                                                                                                                                                                                                                                                                                                                                                                                                                                                                                                                                                                                                                                                                                                                                                                                                                                                                                                                                                                                                                                                                                                                                                                                                                                                                                                                                                                | 11 -12    | Recess          |  |
| 12-12:30                                                                                                                                                                                                                                                                                                                                                                                                                                                                                                                                                                                                                                                                                                                                                                                                                                                                                                                                                                                                                                                                                                                                                                                                                                                                                                                                                                                                                                                                                                                                                                                                                                                                                                                                                                                                                                                                                                                                                                                                                                                                                                                       |           | Lynch           |  |
| 12:30 -2                                                                                                                                                                                                                                                                                                                                                                                                                                                                                                                                                                                                                                                                                                                                                                                                                                                                                                                                                                                                                                                                                                                                                                                                                                                                                                                                                                                                                                                                                                                                                                                                                                                                                                                                                                                                                                                                                                                                                                                                                                                                                                                       |           | School conputer |  |
| 2 - 3                                                                                                                                                                                                                                                                                                                                                                                                                                                                                                                                                                                                                                                                                                                                                                                                                                                                                                                                                                                                                                                                                                                                                                                                                                                                                                                                                                                                                                                                                                                                                                                                                                                                                                                                                                                                                                                                                                                                                                                                                                                                                                                          |           | STEM            |  |
| 3 - 5                                                                                                                                                                                                                                                                                                                                                                                                                                                                                                                                                                                                                                                                                                                                                                                                                                                                                                                                                                                                                                                                                                                                                                                                                                                                                                                                                                                                                                                                                                                                                                                                                                                                                                                                                                                                                                                                                                                                                                                                                                                                                                                          |           | Afternoon P.E.  |  |
| 5-6                                                                                                                                                                                                                                                                                                                                                                                                                                                                                                                                                                                                                                                                                                                                                                                                                                                                                                                                                                                                                                                                                                                                                                                                                                                                                                                                                                                                                                                                                                                                                                                                                                                                                                                                                                                                                                                                                                                                                                                                                                                                                                                            |           | Free Time iPad  |  |

### Daily Schedule

| Before 9:00 AM | Wake up!        | Make your bed, eat breakfast, brush teeth, get dressed                     |
|----------------|-----------------|----------------------------------------------------------------------------|
| 9:00-10:00     | Outdoor Time    | Family walk or outdoor play                                                |
| 10:00-11:00    | Academic Time   | No Electronics! Reading, homework, study, puzzles, journal                 |
| 11:00-12:00    | Creative Time   | Creative play, drawing, Legos, crafts, music, cooking, baking              |
| 12:00-12:30    | LUNCH           |                                                                            |
| 12:30-1:00     | Home Chores     | Clean rooms, put away toys, take out garbage, pet care                     |
| 1:00-2:30      | Quiet Time      | Reading, nap, puzzles, yoga                                                |
| 2:30-4:00      | Academic Time   | Electronics OK! Educational games, online activities, virtual museum tours |
| 4:00-5:00      | Outdoor time    | Family walk or outdoor play                                                |
| 5:00-6:00      | Dinner time     | Family dinner, help with clean-up and dishes                               |
| 6:00-7:00      | Bath time       | Bath or shower                                                             |
| 7:00-8:00      | Reading/TV time | Relaxing before bedtime                                                    |
| 9:00 PM        | Bedtime         | Put on PJs, brush teeth, clothes in laundry                                |